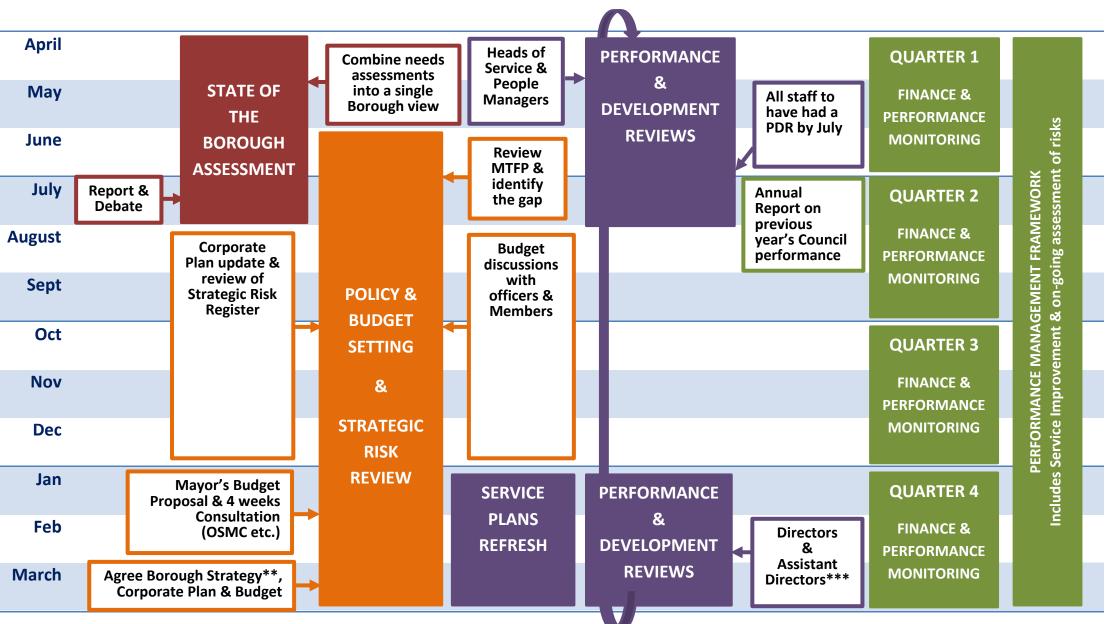

## **CORE ANNUAL 'DEFINE & DELIVER' CYCLE\***

\*Adjustments may be required to some of the milestones to reflect particular circumstances/requirements. For example, in the year prior to a Mayoral election, budget consultation may take place earlier. However, pre-planning will ensure that all the processes within the cycle remain interlinked. \*\* Year 1 only – it is proposed that the Borough Strategy is updated every 4 years (subject to further discussion).

\*\*\* Performance & Development Reviews for Directors & Assistant Directors completed during February & March for the year ahead.